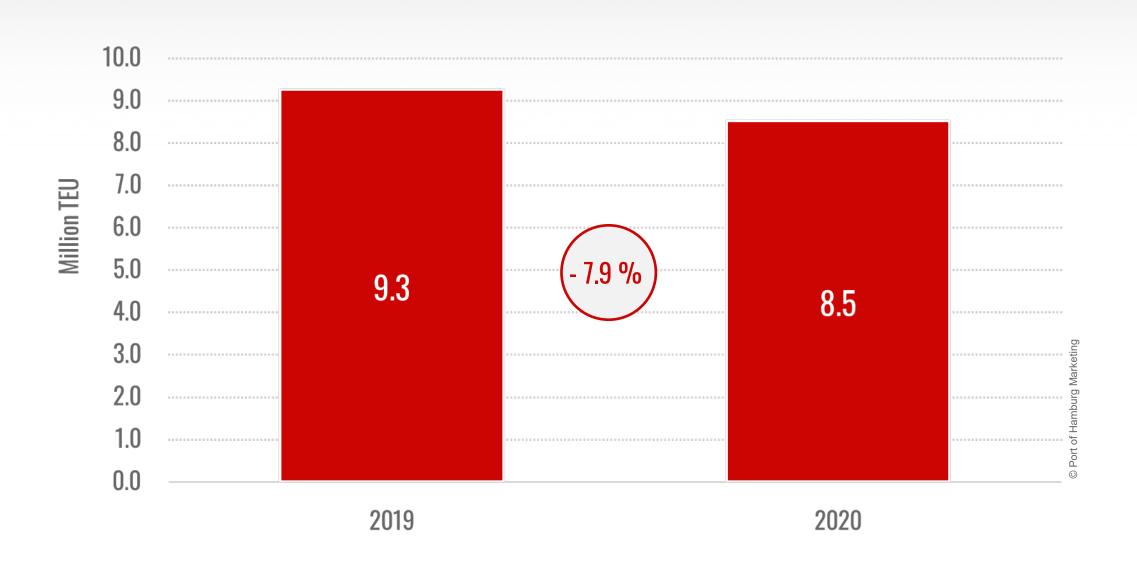

## Total Seaborne Cargo Handling





## **M** Container Handling





# Full and Empty Container Handling





# M Bulk Cargo Handling





# **M** Seaborne Cargo Handling





## Top 10 Trading Partners in Seaborne Container Handling



January to December



**2019** 

**2020** 

## \*\* Further Trading Partners in Seaborne Container Handling



January to December



**2019** 

**2020** 

# M Container Handling at Ports in Northern Europe









Changes in 2020



| 1st Quarter |    | 2 <sup>nd</sup> Quarter |   |
|-------------|----|-------------------------|---|
| Reductions  | 11 | 3                       |   |
| Additions   | 4  | 9                       |   |
| Total       | -7 | +6                      | , |





#### **Expected Changes in 2021**



## Transhipment and Hinterland Traffic





## M Development of Ultra Large Container Vessel Call