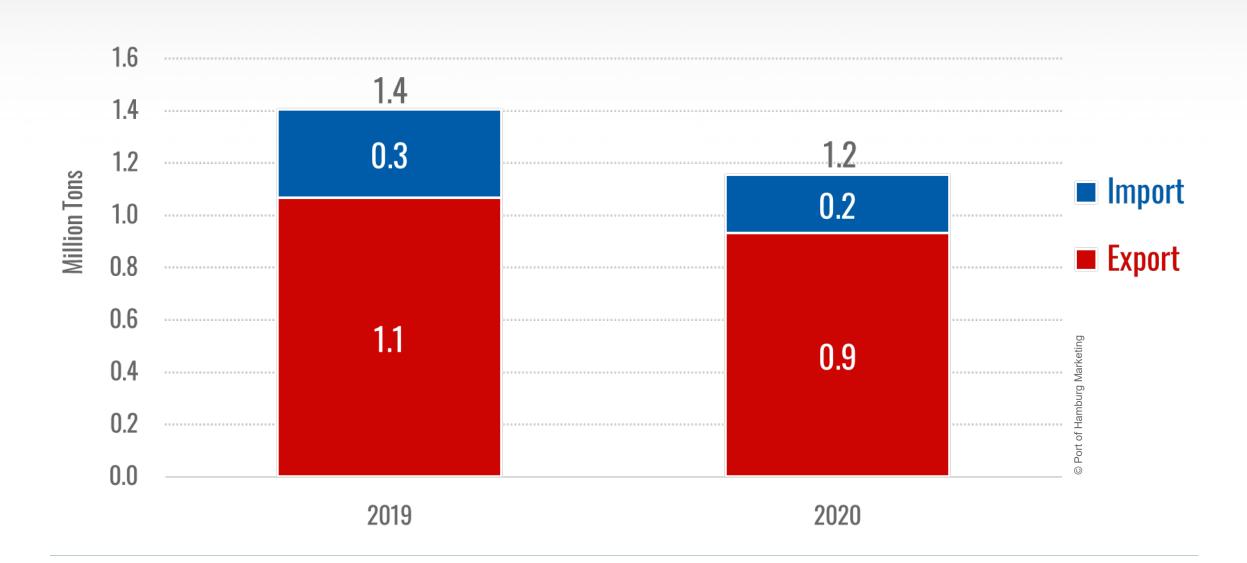

## Total Seaborne Cargo Handling





## **M** Container Handling





# Full and Empty Container Handling





# M Bulk Cargo Handling





# **M** Seaborne Cargo Handling





## Top 10 Trading Partners in Seaborne Container Handling



January to December



**2019** 

**2020** 

## \*\* Further Trading Partners in Seaborne Container Handling



January to December



**2019** 

**2020** 

# M Container Handling at Ports in Northern Europe









Changes in 2020



| 1st Quarter |    | 2 <sup>nd</sup> Quarter |   |
|-------------|----|-------------------------|---|
| Reductions  | 11 | 3                       |   |
| Additions   | 4  | 9                       |   |
| Total       | -7 | +6                      | , |





#### **Expected Changes in 2021**



## Transhipment and Hinterland Traffic





## M Development of Ultra Large Container Vessel Calls





## Modal Split in Container Hinterland Traffic 2020





# Modal Split in Hinterland Traffic 2020