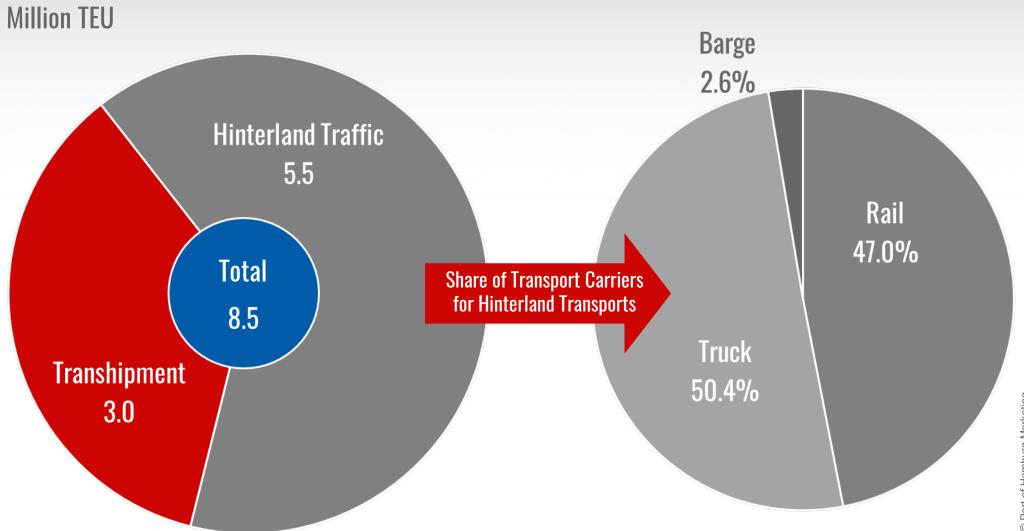

## Transhipment and Hinterland Traffic

## Modal Split in Container Hinterland Traffic 2020

# Modal Split in Hinterland Traffic 2020