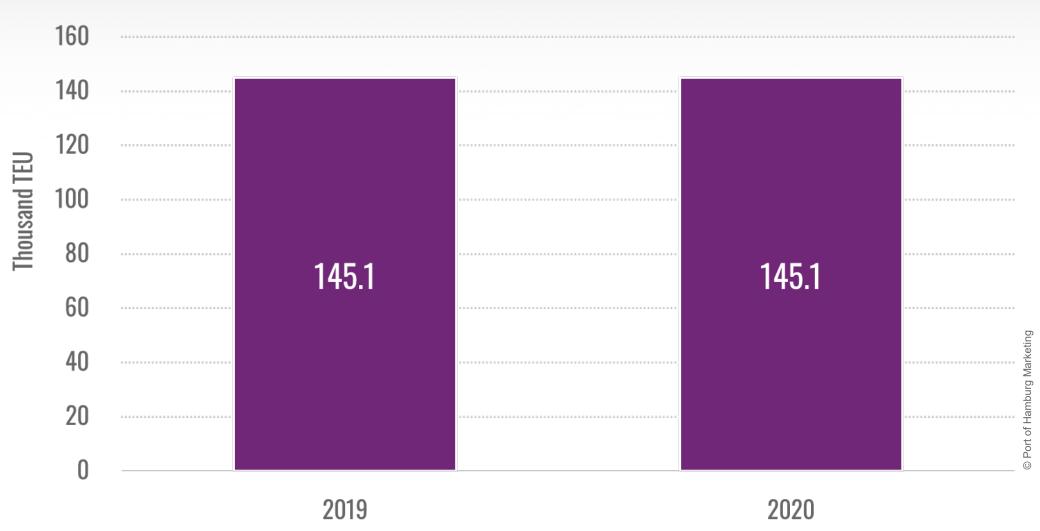

**2019** 

**2020** 

## \*\* Further Trading Partners in Seaborne Container Handling



January to December



**2019** 

**2020** 

# M Container Handling at Ports in Northern Europe









Changes in 2020



| 1st Quarter |    | 2 <sup>nd</sup> Quarter |   |
|-------------|----|-------------------------|---|
| Reductions  | 11 | 3                       |   |
| Additions   | 4  | 9                       |   |
| Total       | -7 | +6                      | , |





#### **Expected Changes in 2021**



## Transhipment and Hinterland Traffic





## M Development of Ultra Large Container Vessel Calls





## Modal Split in Container Hinterland Traffic 2020





# Modal Split in Hinterland Traffic 2020





# **M** Port Railway Transport Volume







## **M** Barge Transport Volume





## Jahrespressekonferenz 2021





**COVID-19** had less effect on seaborne transport than was expected



UK and USA shipping increased



Growth in exports of grain and fertilizer



Passing box in the Elbe improves access for ultra-large vessels



Rail transport remains generally stable



The universal port of Hamburg is fully functional — 24/7