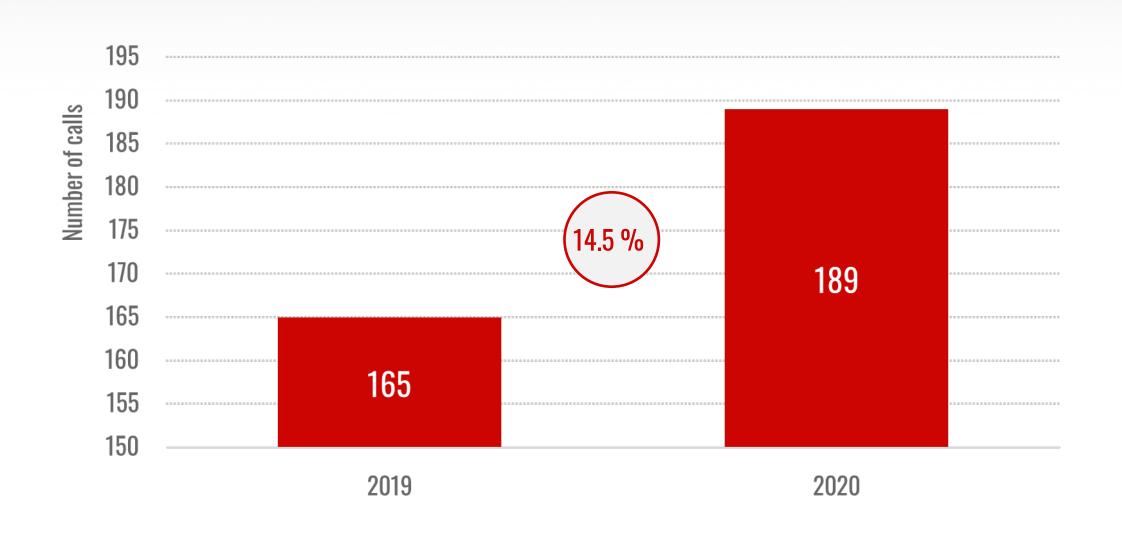

ull and Empty Container Handling





# M Bulk Cargo Handling





# **M** Seaborne Cargo Handling





## Top 10 Trading Partners in Seaborne Container Handling



January to December



**2019** 

**2020** 

## \*\* Further Trading Partners in Seaborne Container Handling



January to December



**2019** 

**2020** 

# M Container Handling at Ports in Northern Europe









Changes in 2020



| 1st Quarter |    | 2 <sup>nd</sup> Quarter |   |
|-------------|----|-------------------------|---|
| Reductions  | 11 | 3                       |   |
| Additions   | 4  | 9                       |   |
| Total       | -7 | +6                      | , |





#### **Expected Changes in 2021**



## Transhipment and Hinterland Traffic





## M Development of Ultra Large Container Vessel Calls





## Modal Split in Container Hinterland Traffic 2020





# Modal Split in Hinterland Traffic 2020





# **M** Port Railway Transport Volume







## **M** Barge Transport Volume





## Jahrespressekonferenz 2021





**COVID-19** had less effect on seaborne transport than was expected



UK and USA shipping increased



Growth in exports of grain and fertilizer



Passing box in the Elbe improves access for ultra-large vessels



Rail transport remains generally stable



The universal port of Hamburg is fully functional — 24/7