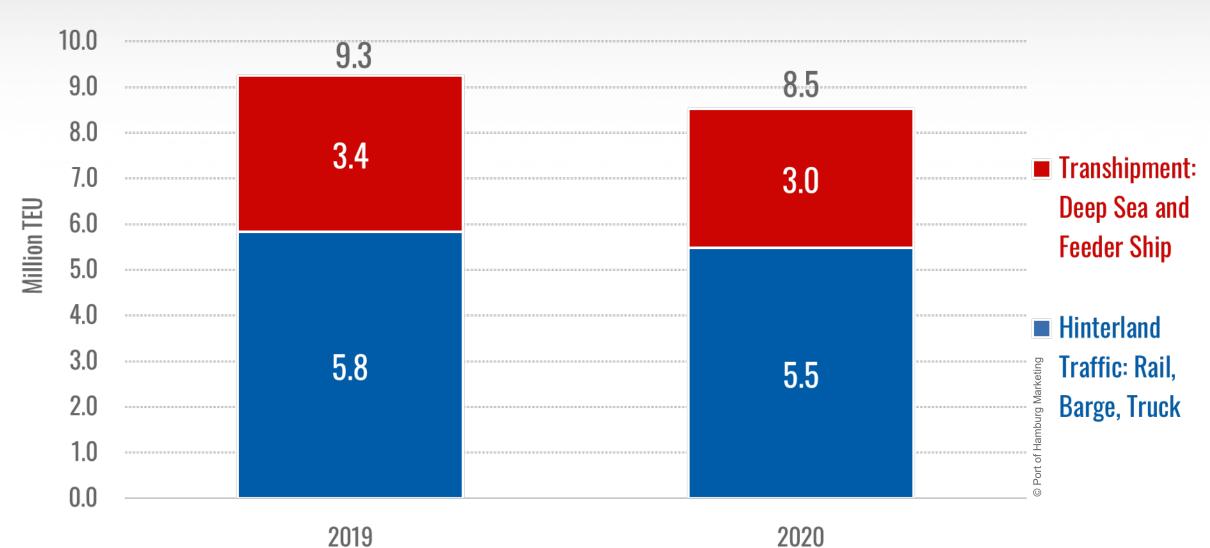

rne Cargo Handling





## **M** Container Handling





# Full and Empty Container Handling





# M Bulk Cargo Handling





# **M** Seaborne Cargo Handling





## Top 10 Trading Partners in Seaborne Container Handling



January to December



**2019** 

**2020** 

## \*\* Further Trading Partners in Seaborne Container Handling



January to December



**2019** 

**2020** 

# M Container Handling at Ports in Northern Europe









Changes in 2020



| 1st Quarter |    | 2 <sup>nd</sup> Quarter |   |
|-------------|----|-------------------------|---|
| Reductions  | 11 | 3                       |   |
| Additions   | 4  | 9                       |   |
| Total       | -7 | +6                      | , |





#### **Expected Changes in 2021**



## Transhipment and Hinterland Traffic





## M Development of Ultra Large Container Vessel Calls





## Modal Split in Container Hinterland Traffic 2020





# Modal Split in Hinterland Traffic 2020





# **M** Port Railway Transport Volume







## **M** Barge Transport Volume





## Jahrespressekonferenz 2021





**COVID-19** had less effect on seaborne transport than was expected



UK and USA shipping increased



Growth in exports of grain and fertilizer



Passing box in the Elbe improves access for ultra-large vessels



Rail transport remains generally stable



The universal port of Hamburg is fully functional — 24/7