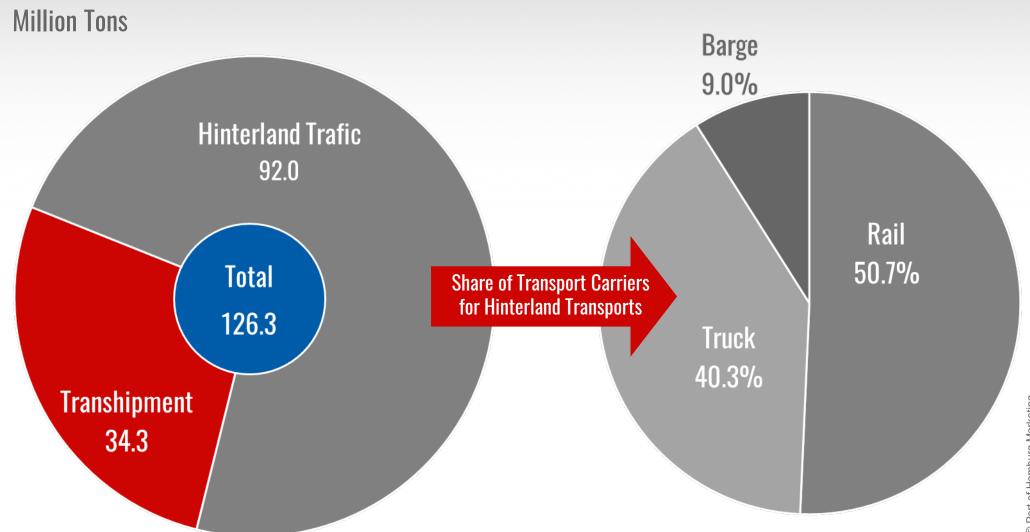

## Transhipment and Hinterland Traffic

## Modal Split in Container Hinterland Traffic 2020

# Modal Split in Hinterland Traffic 2020