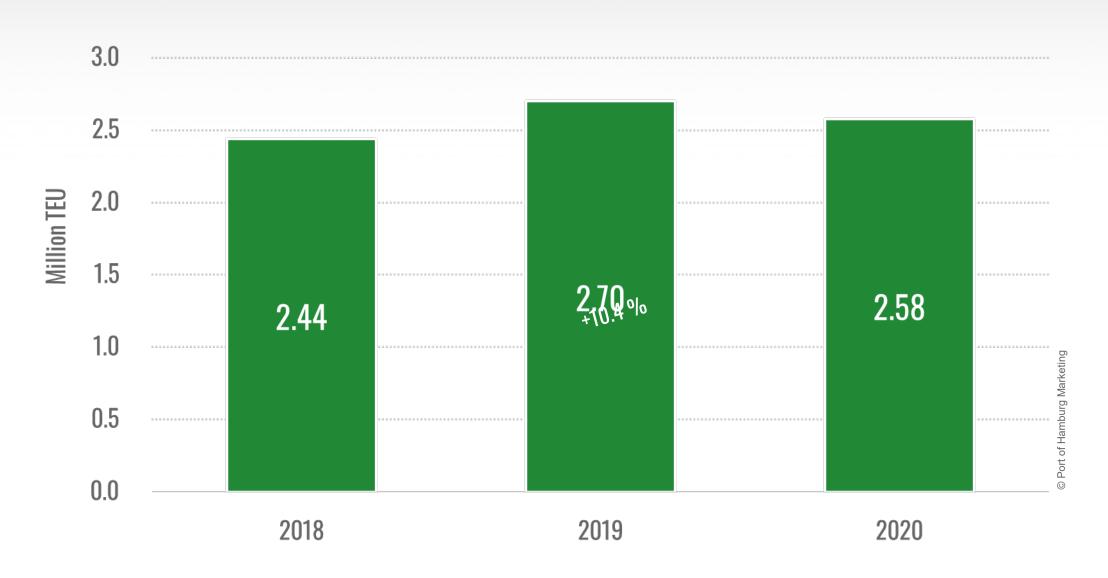

tainer Handling



January to December



**2019** 

**2020** 

## \*\* Further Trading Partners in Seaborne Container Handling



January to December



**2019** 

**2020** 

# M Container Handling at Ports in Northern Europe









Changes in 2020



| 1st Quarter |    | 2 <sup>nd</sup> Quarter |   |
|-------------|----|-------------------------|---|
| Reductions  | 11 | 3                       |   |
| Additions   | 4  | 9                       |   |
| Total       | -7 | +6                      | , |





#### **Expected Changes in 2021**



## Transhipment and Hinterland Traffic





## M Development of Ultra Large Container Vessel Calls





## Modal Split in Container Hinterland Traffic 2020





# Modal Split in Hinterland Traffic 2020





# **M** Port Railway Transport Volume







## **M** Barge Transport Volume





## Jahrespressekonferenz 2021





**COVID-19** had less effect on seaborne transport than was expected



UK and USA shipping increased



Growth in exports of grain and fertilizer



Passing box in the Elbe improves access for ultra-large vessels



Rail transport remains generally stable



The universal port of Hamburg is fully functional — 24/7