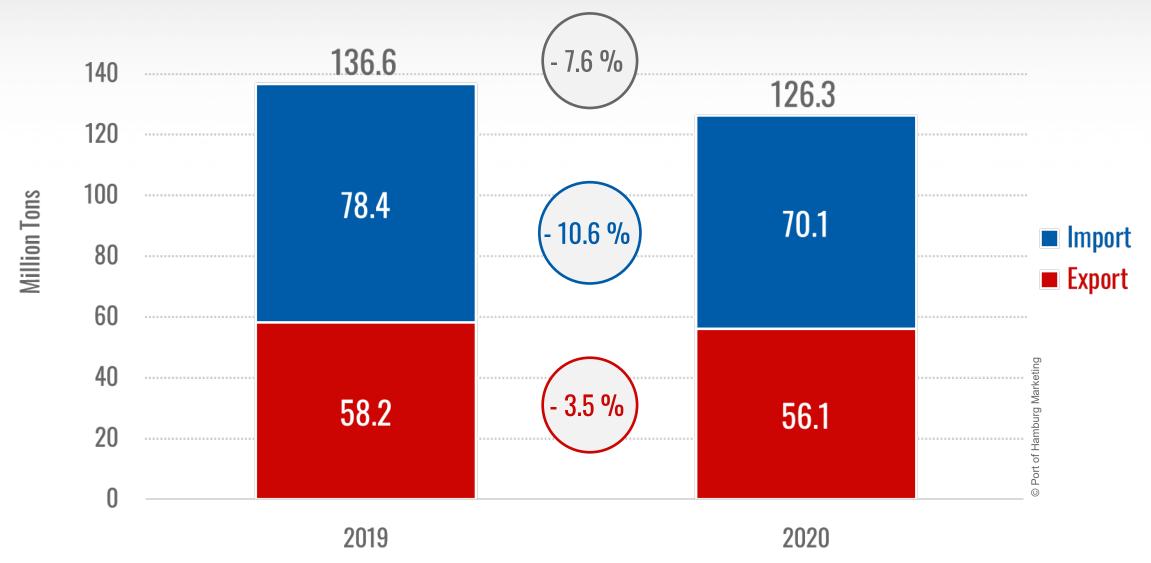

## Total Seaborne Cargo Handling





## **M** Container Handling





# Full and Empty Container Handling





# M Bulk Cargo Handling





# **M** Seaborne Cargo Handling





## Top 10 Trading Partners in Seaborne Container Handling



January to December



**2019** 

**2020** 

## \*\* Further Trading Partners in Seaborne Container Handling



January to December



**2019** 

**2020** 

# M Container Handling at Ports in Northern Europe









Changes in 2020



| 1st Quarter |    | 2 <sup>nd</sup> Quarter |   |
|-------------|----|-------------------------|---|
| Reductions  | 11 | 3                       |   |
| Additions   | 4  | 9                       |   |
| Total       | -7 | +6                      | , |





#### **Expected Changes in 2021**



## Transhipment and Hinterland Traffic





## M Development of