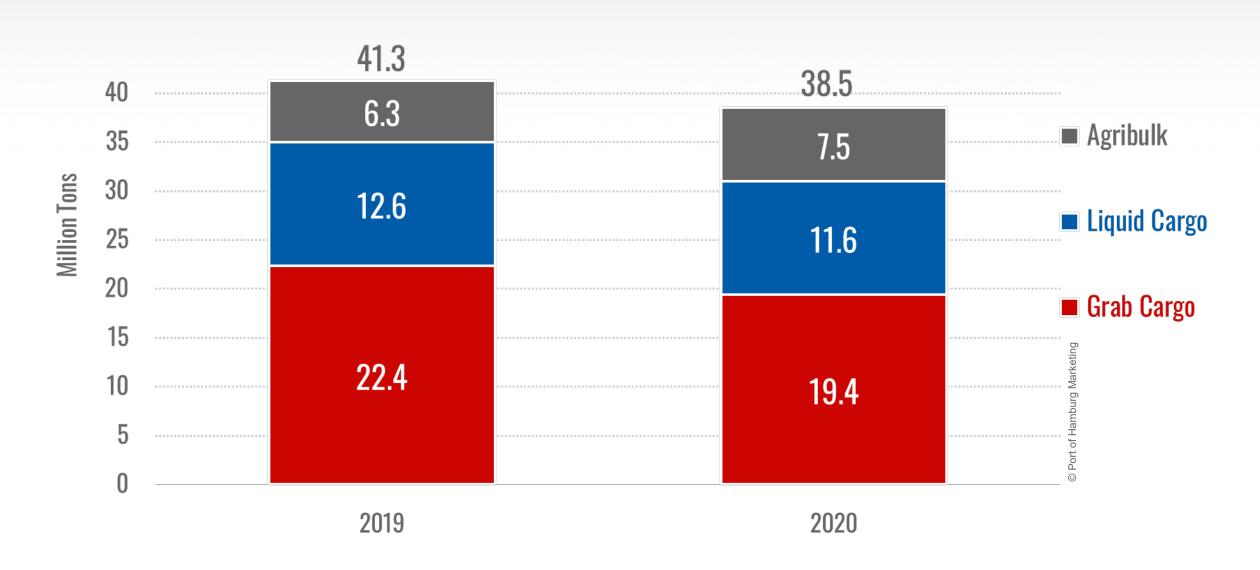

## Total Seaborne Cargo Handling





## **M** Container Handling





# Full and Empty Container Handling





# M Bulk Cargo Handling





# **M** Seaborne Cargo Handling





## Top 10 Trading Partners in Seaborne Container Handling



January to December



**2019** 

**2020** 

## \*\* Further Trading Partners in Seaborne Container Handling



January to December



**2019** 

**2020** 

# M Container Handling at Ports in Northern Europe









Changes in 2020



| 1st Quarter |    | 2 <sup>nd</sup> Quarter |   |
|-------------|----|-------------------------|---|
| Reductions  | 11 | 3                       |   |
| Additions   | 4  | 9                       |   |
| Total       | -7 | +6                      | , |





#### **Expected Changes in 2021**



## Transhipment and Hinterland Traffic





## M Development of Ultra Large Container Vessel Calls





## Modal Split in Container Hinterland Traffic 2020





# Moda