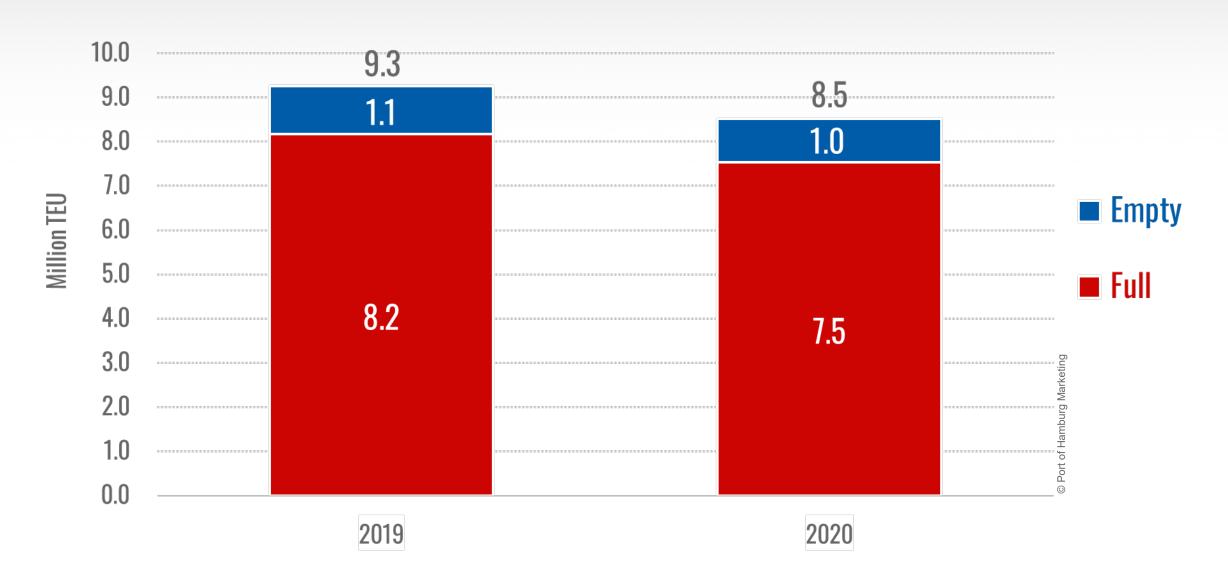

## Total Seaborne Cargo Handling





## **M** Container Handling





# Full and Empty Container Handling





# M Bulk Cargo Handling





# **M** Seaborne Cargo Handling





## Top 10 Trading Partners in Seaborne Container Handling



January to December



**2019** 

**2020** 

## \*\* Further Trading Partners in Seaborne Container Handling



January to December



**2019** 

**2020** 

# M Container Handling at Ports in Northern Europe









Changes in 2020



| 1st Quarter |    | 2 <sup>nd</sup> Quarter |   |
|-------------|----|-------------------------|---|
| Reductions  | 11 | 3                       |   |
| Additions   | 4  | 9                       |   |
| Total       | -7 | +6                      | , |





#### **Expected Changes in 2021**



## Transhipment and Hinterland Traffic





## M Development of Ultra Large Container Vessel Calls





## Modal Split in Container Hinter