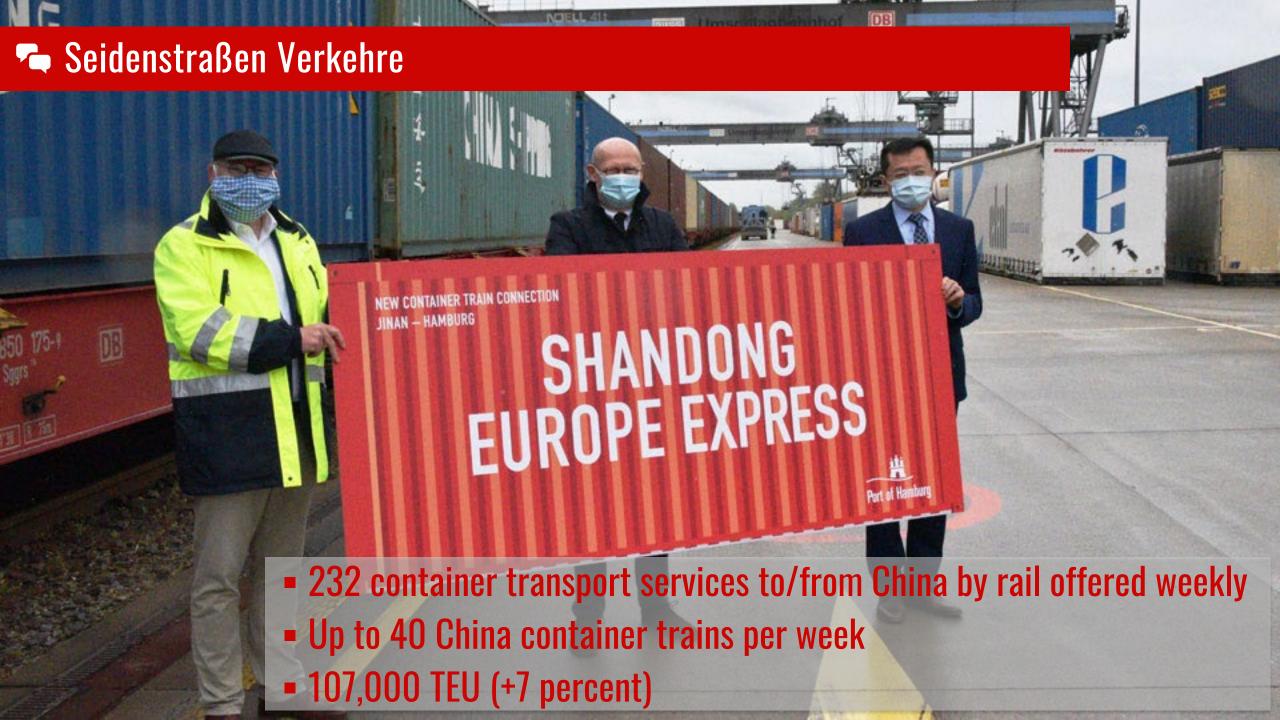

## Jahrespressekonferenz 2021

**COVID-19** had less effect on seaborne transport than was expected

UK and USA shipping increased

Growth in exports of grain and fertilizer

Passing box in the Elbe improves access for ultra-large vessels

Rail transport remains generally stable

The universal port of Hamburg is fully functional — 24/7