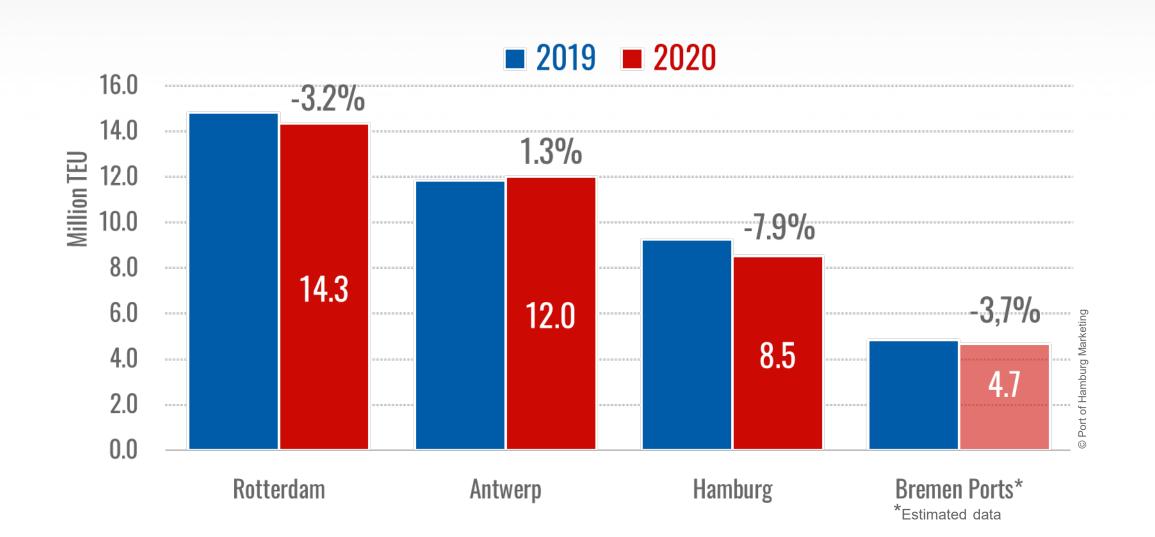

# M Container Handling at Ports in Northern Europe

Changes in 2020

| 1st Quarter |    | 2 <sup>nd</sup> Quarter |   |
|-------------|----|-------------------------|---|
| Reductions  | 11 | 3                       |   |
| Additions   | 4  | 9                       |   |
| Total       | -7 | +6                      | , |